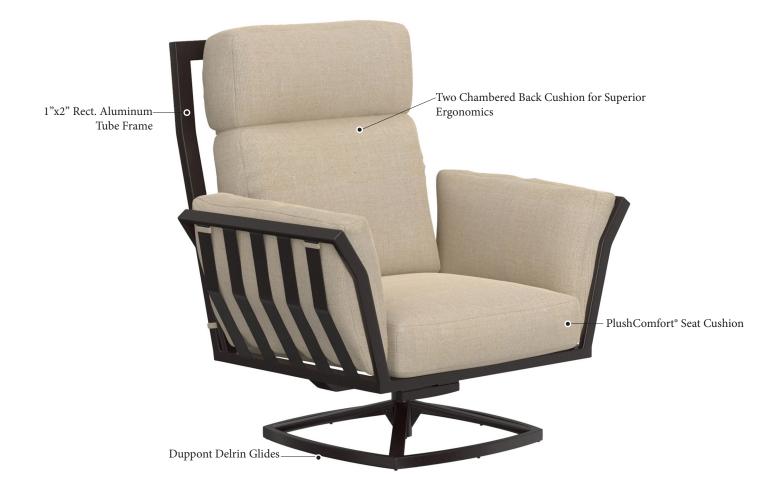

## ARIS PRODUCT FEATURES

The Aris collection applies mid-Century ergonomics to modern lines creating an attractive and superbly comfortable design. To achieve this comfort level, we have developed a two chambered ergonomically correct pillow back. With the new Aris collection, we intend to prove contemporary and comfortable can be synonymous.