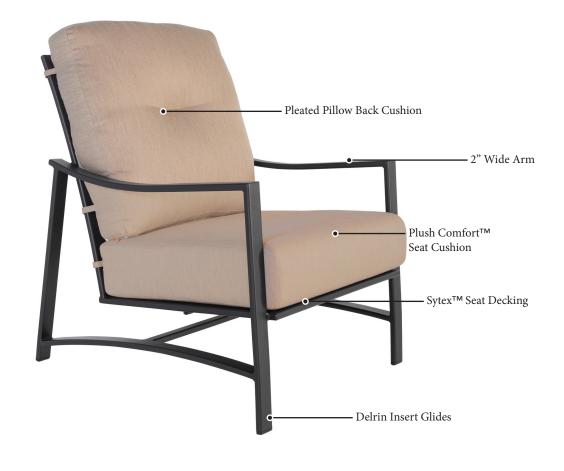

The Avana collection was designed with simplicity and comfort in mind. Its transitional profile features a modern swooping arm that is echoed in the gracefully balanced design of the back. Sunbrella Sling is incorporated on the dining and chaise seating, adding an extra level of ease and durability. Avana is a full-line collection that includes sling and padded sling dining, cushioned deep seating and sling chaise lounge options. Avana's cushioned deep seating features our Plush Comfort cushions and Sytex seating system.