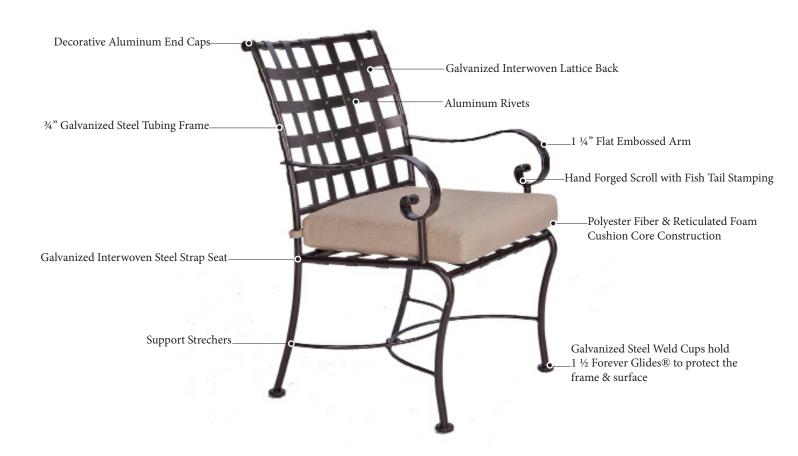

## PRODUCT FEATURES

Classico offers extremely comfortable seating in traditional wrought iron. Galvanized steel strapping make up the seat and the back and decorative rivets connect the beautifully interwoven straps together. Arms made of embossed flat bar complement the galvanized steel frame. Classico is a full-line collection that features dining, deep seating, chaise lounge options, counter stools, and table bases. Additionally, Classico's deep seating features our Plush Comfort cushions.