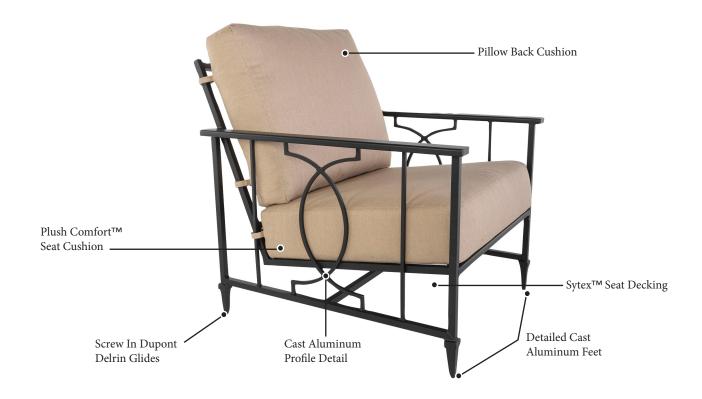

## PRODUCT FEATURES

The Kensington collection is the perfect balance of modern appeal with neo-classical elements popular in Victorian England. Inspired by the West London Borough home to Kensington Palace, this collection offers remarkable comfort and exquisite design. Kensington is a full-line collection offering dining, bar, traditional deep seating, chaise lounge, and features our plush comfort cushions and Sytex seating system.