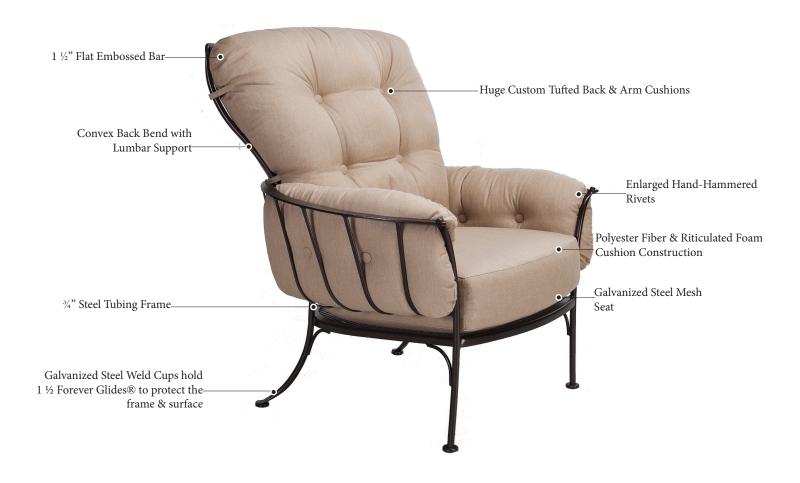

## PRODUCT FEATURES

Monterra is well-known as the most comfortable outdoor chair on the market. The back gently curves to meet the embossed flat bar arms to create a smooth rounded nest. Back and arm cushions curve and embrace you for a comfortable indoor feel. Each piece is detailed with hand hammered rivets for a casual but elegant look and feel. Monterra is a full-line collection and features dining, urban-scale and traditional deep seating, sectional pieces, and chaise lounge. Additionally, Monterra's deep seating features our Plush Comfort cushions.

All OW Lee frames are powder coated with Super Polyester Powder which have an improved Corrosion and Fade Resistance compared to other powder coatings and includes a 5-Year No Fade Warranty and a 20-Year Frame Structural Warranty.