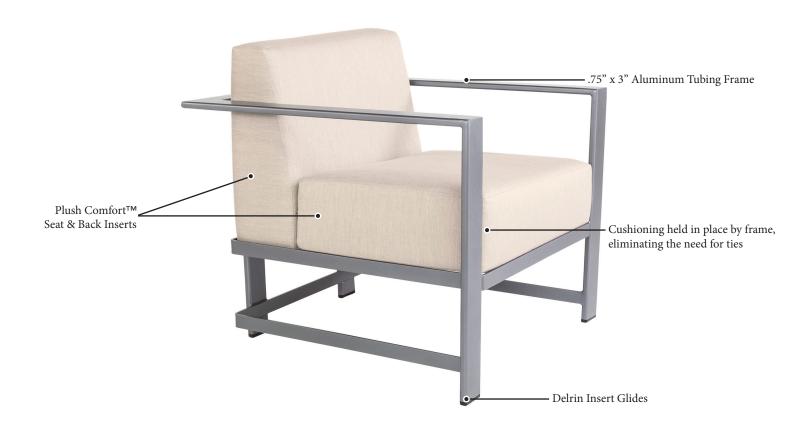

## PRODUCT FEATURES

The sleek modern lines of the Studio collection are inspired by mid-century and contemporary design. This all-aluminum group makes Studio perfect for coastal locations and it's unique look is a good fit in any modern space. Studio is a full-line collection that includes sling and padded sling dining, deep seating, sectional, and a sling chaise lounge. Studio's cushioned deep seating features our Plush Comfort cushions and Sytex seating systems, which create a superior level of comfort.

All OW Lee frames are powder coated with Super Polyester Powder which have an improved Corrosion and Fade Resistance compared to other powder coatings and includes a 5-Year No Fade Warranty and a 20-Year Frame Structural Warranty.