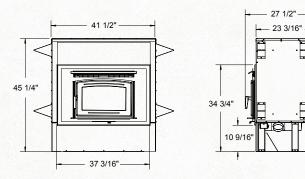

## KAT DISTRIBUTION

FIREPLACE FOR MEDIUM SPACES

Heat Output Cord Wood

33,000 BTU EPA Test Fuel

EFFICIENCY (LHV)

Log Size (max)

FIREBOX SIZE

GLASS SIZE

WEIGHT

Emissions

85.000 BTU

72.6%

3.47 GM/HR.

18 INCHES

2.5 CU.FT.

184 SO.IN.