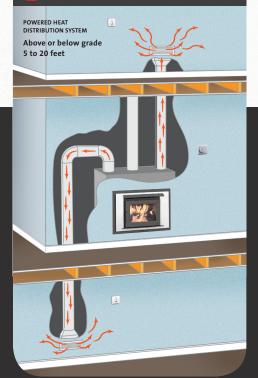

Homeowners can supplement their heat source with an optional Heat Distribution System with the FP25 ARCH. Each heat duct is independently switch controlled, transferring heat into isolated rooms, and allowing for on demand control and comfort.

## PERFORMANCE OPTIONS

EPA Certified Powered Heat Distribution System