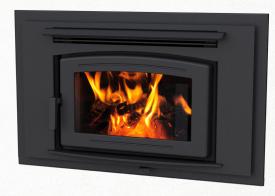

## FP25 ARCH

When looking for a more traditional fireplace design for your home, the bold play of the FP25 ARCH combines the modern convenience of a wall-mounted fireplace with classic arched detail. Highly efficient and EPA Certified, the FP25 ARCH is powered by our renowned floating firebox, high capacity baffle system, and EBT2 for extended burn times.