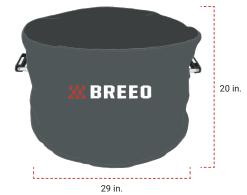

## **USE & CARE**

Weather resistant through all seasons. Clean with soap and hot water. Barkeepers Friend or SOS pad can be used to remove more stubborn dirt

- PROTECT YOUR PIZZA OVEN
- WATER RESISTANT FABRIC
- **BOTTOM DRAWSTRING**TO ENSURE SNUG FIT
- SIDE OPENINGS KEEP THE PIZZA OVEN HANDLES ACCESSIBLE

#### **INFORMATION**

Leave your pizza oven in the elements with extra piece of mind. The Breeo Pizza oven Cover is designed with water resistant weft knitted fabric to add an extra layer of protection to your pizza oven and keep its aesthetic perfection.