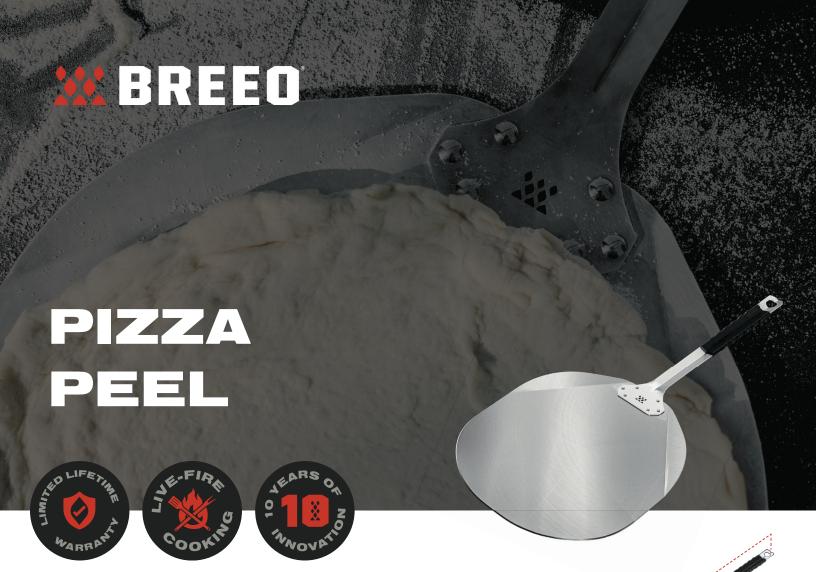

### **INFORMATION**

Maneuver your pizza like a pro with the Breeo Pizza Peel. Designed with the perfect combination of style and functionality, it can slip under pizzas seamlessly while being sturdy enough for the most loaded pies. Using the Breeo Pizza Peel means you can prep, launch, rotate, and remove your pizza with ease, while its heat-resistant silicone grip gives you full control of your cook every time.