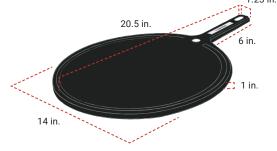

### **INFORMATION**

Breeo's sleek and versatile Serving Board is an all-in-one cutting surface and serving tray. Durable and easy to clean, the Serving Board completes your live-fire cooking presentation with an edge groove on one side that traps oil and grease while its smooth side is perfect for prep work.