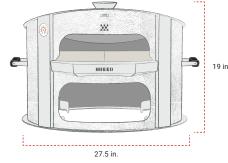

## **INFORMATION**

The Breeo Pizza Oven was built to provide you with quick, easy, and stylish ways to create delicious pizzas that taste like they came from a professional pizzeria.

19" high x 27.5" wide, 76 lbs. with pizza stones