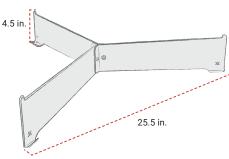

### **USE & CARE**

Once the oven is cool to the touch you can slide the cover on top, lining up the opening on the sides with the pizza oven handles. Only compatible with Breeo Pizza Oven.

- ♦ ELEVATES PIZZA OVEN OFF TEMPERATURE SENSITIVE SURFACES
- OUTSIDE NOTCHES ENSURES PIZZA
  OVEN STAYS CENTERED ON THE BASE
- OUTDOOR SAFE
- WEATHER RESISTANT
- NON-MARKING FEET PROTECT SURFACES FROM SCRATCHING

#### **INFORMATION**

The Breeo Pizza Oven Base offers a safe solution for pizza oven storage after a night of pizza making. Made out of thick gauge 304 stainless steel and with durable design, this is the perfect solution to securely rest your pizza oven once you're ready to get the fire going.