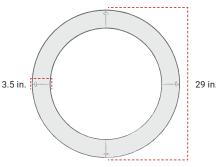

- SECURELY MOUNT THE BREEO PIZZA OVEN ON X30 FIRE PIT
- DESIGNED TO HANDLE THE HIGH HEAT OF LIVE-FIRE COOKING
- WEATHER RESISTANT
- FITS THE X30 STANDARD RIM FIRE PITS

**304 Stainless steel** Made by Breeo® in the USA

### **INFORMATION**

When paired with the Live-Fire Pizza Oven, The X30 Adapter ring allows you to transform your Breeo X30 Fire Pit into a professional pizza making machine.

Just place centered and flush on top of your fire pit rim and you are ready for the pizza oven. The X30 Adapter ring allows you to harness the heat source of an X30 Fire Pit and use it for cooking pizzas with ease.