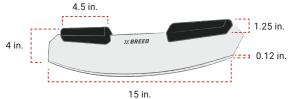

## **COMPATIBILITY**

Fits on top of Breeo X241, X302, or Luxeve® Smokeless Fire Pit

1 Breeo X24 Fire Pit standard rim only.

2 Breeo X30 Fire Pit standard rim only X30 Adapter ring required for use.

- ♦ 15" BLADE ALLOWS SLICING ENTIRE PIZZA IN A SINGLE CUT
- ERGONOMIC, GLASS-FILLED, NYLON HANDLES FOR COMFORT
- EXTRA-THICK, STAINLESS
   STEEL BLADE
- DISHWASHER SAFE