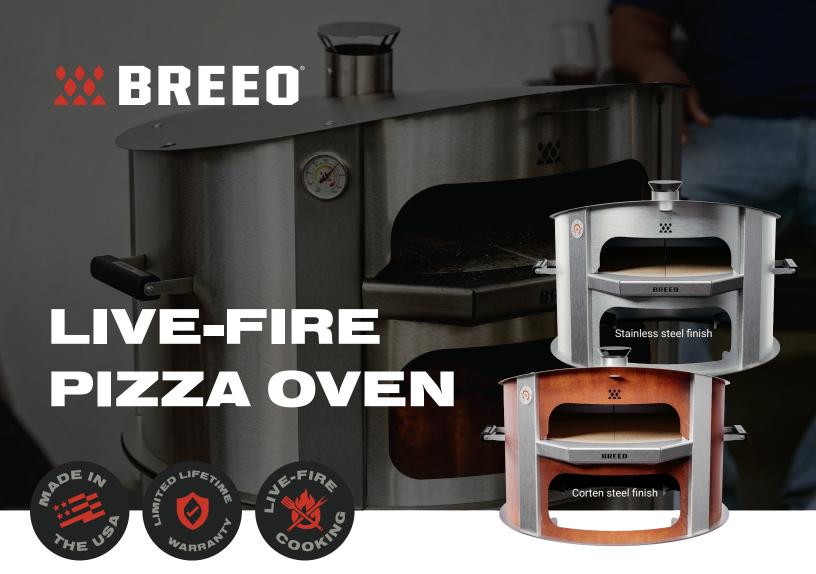

## **INFORMATION**

The Breeo Pizza Oven was built to provide you with quick, easy, and stylish ways to create delicious pizzas that taste like they came from a professional pizzeria.

19" high x 27.5" wide, 76 lbs. with pizza stones

Corten or Stainless steel finish, Cordierite pizza stone, 304 Stainless steel accents Made by Breeo® in the USA

- ♦ COMES FULLY ASSEMBLED, JUST INSERT PIZZA STONES (2)
- HEAT BYPASS CHIMNEY WITH ADJUSTABLE CHIMNEY VENT
- EXTRA THICK %"
  PIZZA STONES
- BREEO FIRE PIT REQUIRED
- INTEGRATED CUSTOM THERMOMETER MEASURES AIR TEMP IN OVEN