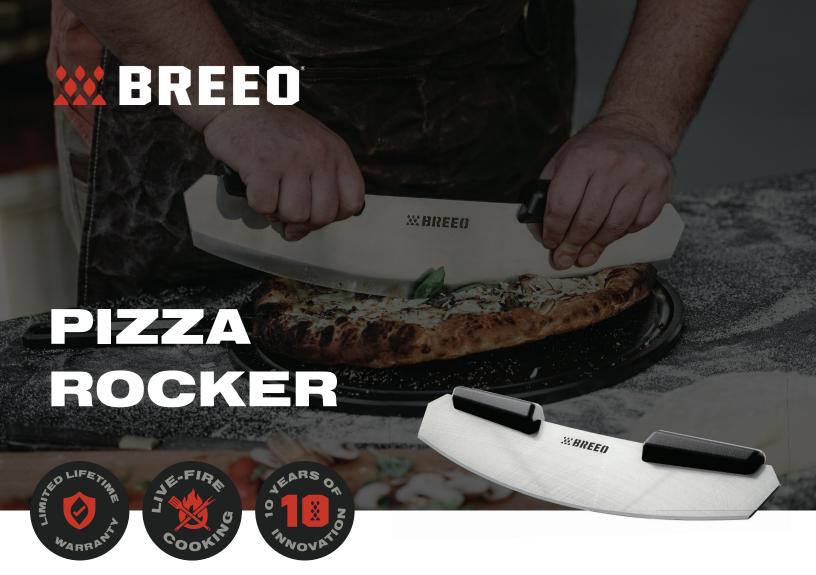

### **INFORMATION**

The Breeo Pizza Rocker slices pizza perfectly with an extra-thick, stainless steel design, glass-filled nylon handles, and an edge that cuts with authority. Designed to elevate your pizza making experience, just one cut of the Pizza Rocker and you'll feel the difference comfortable handles and crisp cutting action makes as you serve up perfect slice after perfect slice.

## **COMPATIBILITY**

Fits on top of Breeo X241, X302, or Luxeve® Smokeless Fire Pit

1 Breeo X24 Fire Pit standard rim only.

2 Breeo X30 Fire Pit standard rim only X30 Adapter ring required for use.

- ♦ 15" BLADE ALLOWS SLICING ENTIRE PIZZA IN A SINGLE CUT
- ERGONOMIC, GLASS-FILLED, NYLON HANDLES FOR COMFORT
- EXTRA-THICK, STAINLESS
   STEEL BLADE
- DISHWASHER SAFE