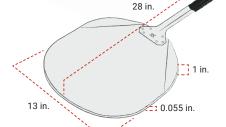

### **INFORMATION**

Maneuver your pizza like a pro with the Breeo Pizza Peel. Designed with the perfect combination of style and functionality, it can slip under pizzas seamlessly while being sturdy enough for the most loaded pies. Using the Breeo Pizza Peel means you can prep, launch, rotate, and remove your pizza with ease, while its heat-resistant silicone grip gives you full control of your cook every time.