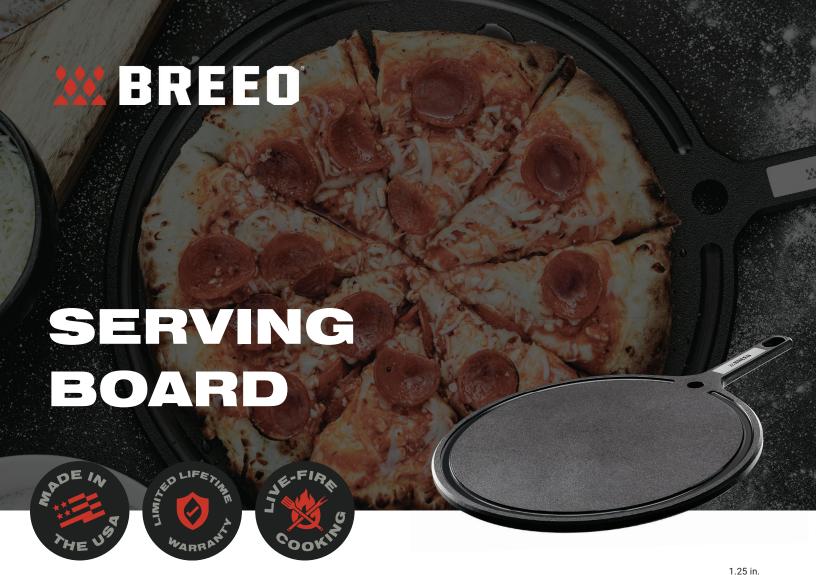

### **INFORMATION**

Breeo's sleek and versatile Serving Board is an all-in-one cutting surface and serving tray. Durable and easy to clean, the Serving Board completes your live-fire cooking presentation with an edge groove on one side that traps oil and grease while its smooth side is perfect for prep work.

Pair it with Breeo's Outrig<sup>™</sup> Post and Tri-Hook accessories to maximize your fireside efficiency and elevate your presentation.