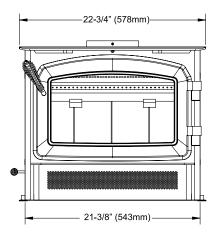

## **I1200 Small Wood Insert**

| Model          | I1200S       |
|----------------|--------------|
| Cordwood BTU's | 55,000 BTU's |
| EPA g/hr       | 3.0 g/hr     |
| Flue Size      | 6" (152mm)   |

| Dimension Description |                               | l1200           |
|-----------------------|-------------------------------|-----------------|
| Α                     | Adjacent Side Wall (to side)  | 15" (381mm)     |
| В                     | Mantle (to top)**             | 20" (508mm)     |
| С                     | Top Facing (to top)           | 14" (356mm)     |
| D                     | Side Facing (to side)         | 7-3/8" (187mm)  |
| E                     | Minimum Hearth Extension*     | 16" (406mm)     |
| F                     | Minimum Heath Thickness*      | 1-1/2" (38mm)   |
| G                     | Minimum Hearth Side Extension | 8" (203mm)      |
| Н                     | To Top of Unit                | 18-3/4" (476mm) |

11200 Wood Insert

## **Unit with Standard Flue Adaptor**