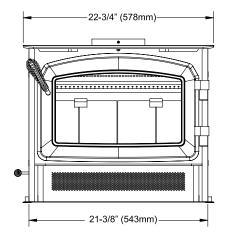

## **I1200 Small Wood Insert**

| Model          | I1200S       |
|----------------|--------------|
| Cordwood BTU's | 55,000 BTU's |
| EPA g/hr       | 3.0 g/hr     |
| Flue Size      | 6" (152mm)   |

| Dimension Description |                               | l1200           |
|-----------------------|-------------------------------|-----------------|
| Α                     | Adjacent Side Wall (to side)  | 15" (381mm)     |
| В                     | Mantle (to top)**             | 20" (508mm)     |
| С                     | Top Facing (to top)           | 14" (356mm)     |
| D                     | Side Facing (to side)         | 7-3/8" (187mm)  |
| E                     | Minimum Hearth Extension*     | 16" (406mm)     |
| F                     | Minimum Heath Thickness*      | 1-1/2" (38mm)   |
| G                     | Minimum Hearth Side Extension | 8" (203mm)      |
| Н                     | To Top of Unit                | 18-3/4" (476mm) |

11200 Wood Insert

## **Unit with Offset Flue Adaptor**