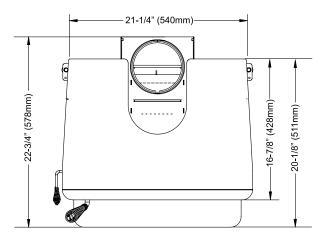

| Minimum Fireplace Opening      |                 |  |
|--------------------------------|-----------------|--|
| Height                         | 19" (483mm)     |  |
| Width                          | 23" (584mm)     |  |
| Depth<br>Standard Flue Adaptor | 13-3/4" (349mm) |  |
| Depth<br>Offset Flue Adaptor   | 16-1/2" (419mm) |  |

## **Unit with Offset Flue Adaptor**