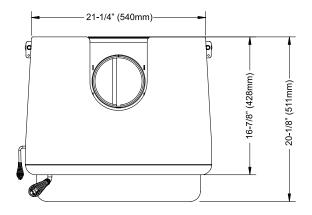

| Minimum Fireplace Opening      |                 |  |
|--------------------------------|-----------------|--|
| Height                         | 19" (483mm)     |  |
| Width                          | 23" (584mm)     |  |
| Depth<br>Standard Flue Adaptor | 13-3/4" (349mm) |  |
| Depth<br>Offset Flue Adaptor   | 16-1/2" (419mm) |  |

## **Unit with Standard Flue Adaptor**