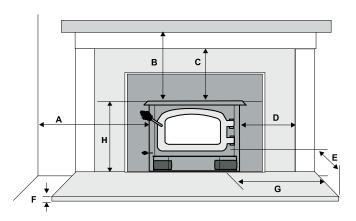

## **I1200 Small Wood Insert**

| Model          | I1200S       |
|----------------|--------------|
| Cordwood BTU's | 55,000 BTU's |
| EPA g/hr       | 3.0 g/hr     |
| Flue Size      | 6" (152mm)   |

| Dimension Description |                               | l1200           |
|-----------------------|-------------------------------|-----------------|
| Α                     | Adjacent Side Wall (to side)  | 15" (381mm)     |
| В                     | Mantle (to top)**             | 20" (508mm)     |
| С                     | Top Facing (to top)           | 14" (356mm)     |
| D                     | Side Facing (to side)         | 7-3/8" (187mm)  |
| E                     | Minimum Hearth Extension*     | 16" (406mm)     |
| F                     | Minimum Heath Thickness*      | 1-1/2" (38mm)   |
| G                     | Minimum Hearth Side Extension | 8" (203mm)      |
| Н                     | To Top of Unit                | 18-3/4" (476mm) |

Side and Top facing is a maximum of 1-1/2" thick.

Floor protection must be non-combustible, insulating material with an R value of 1.1 or greater.

\* If the hearth extension is flush with the floor (F) it must extend 19-1/2" in front of the body face (E).

Note: Hearth Extension Width (G) is measured from edge of fuel door to side of hearth.

\*\* A non-combustible mantel may be installed at a lower height if the framing is made of metal studs covered with a non-combustible board.