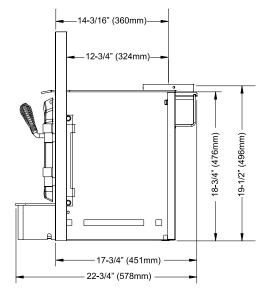

## **I1200 Small Wood Insert**

| Model          | I1200S       |
|----------------|--------------|
| Cordwood BTU's | 55,000 BTU's |
| EPA g/hr       | 3.0 g/hr     |
| Flue Size      | 6" (152mm)   |

| Dimension Description |                               | l1200           |
|-----------------------|-------------------------------|-----------------|
| Α                     | Adjacent Side Wall (to side)  | 15" (381mm)     |
| В                     | Mantle (to top)**             | 20" (508mm)     |
| С                     | Top Facing (to top)           | 14" (356mm)     |
| D                     | Side Facing (to side)         | 7-3/8" (187mm)  |
| E                     | Minimum Hearth Extension*     | 16" (406mm)     |
| F                     | Minimum Heath Thickness*      | 1-1/2" (38mm)   |
| G                     | Minimum Hearth Side Extension | 8" (203mm)      |
| Н                     | To Top of Unit                | 18-3/4" (476mm) |

11200 Wood Insert

## **Unit with Offset Flue Adaptor**