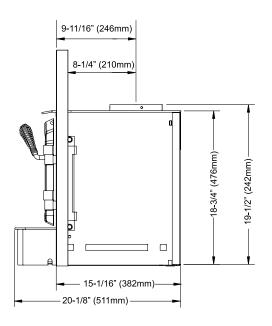

## **I1200 Small Wood Insert**

| Model          | I1200S       |
|----------------|--------------|
| Cordwood BTU's | 55,000 BTU's |
| EPA g/hr       | 3.0 g/hr     |
| Flue Size      | 6" (152mm)   |

| Dimension Description |                               | l1200           |
|-----------------------|-------------------------------|-----------------|
| Α                     | Adjacent Side Wall (to side)  | 15" (381mm)     |
| В                     | Mantle (to top)**             | 20" (508mm)     |
| С                     | Top Facing (to top)           | 14" (356mm)     |
| D                     | Side Facing (to side)         | 7-3/8" (187mm)  |
| E                     | Minimum Hearth Extension*     | 16" (406mm)     |
| F                     | Minimum Heath Thickness*      | 1-1/2" (38mm)   |
| G                     | Minimum Hearth Side Extension | 8" (203mm)      |
| Н                     | To Top of Unit                | 18-3/4" (476mm) |

11200 Wood Insert

## **Unit with Standard Flue Adaptor**